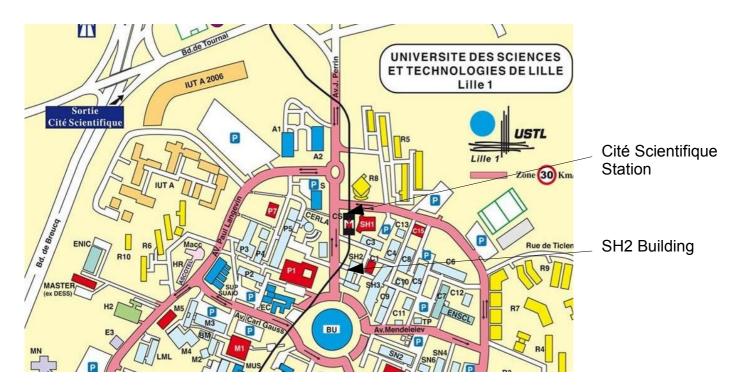

Once on the campus, the SH2 building is situated just 50 meters behind you. The council room is on the first floor.