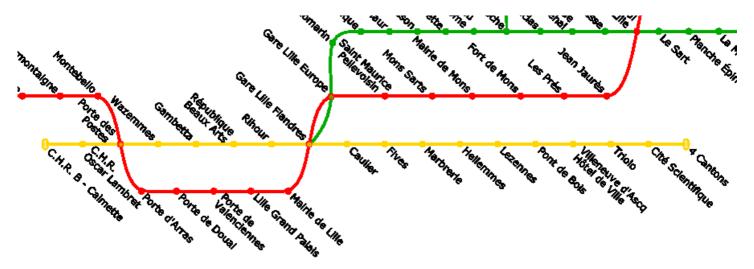

### **Access Plan**

The Campus of Lille 1 is located in Villeneuve d'Ascq. The more convenient way to go there is by subway.

#### **Coming from LILLE EUROPE Train Station:**

- take subway's line number 2 (the red one) direction Saint Philibert.
- go out at Gare Lille Flandres station.
- take subway's line number 1 (the yellow one) direction 4 Cantons
- leave at Cité Scientifique station.

#### **Coming from LILLE FLANDRES Train Station:**

- take subway's line number 1 (the yellow one) direction 4 Cantons
- leave at Cité Scientifique station.

From Lille Flandres Station, it takes about 15 minutes to reach Cité Scientifique Station.